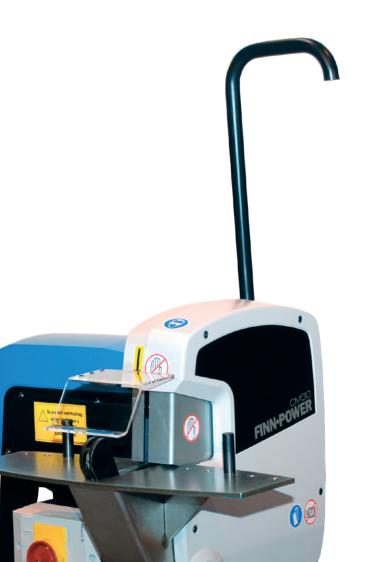

## **CM30**

CM30 is designed for workshop use. CM30 is manually operated and easy to use and it comes with a fume exhaust connection.

3-phase and 1-phase electric configurations available. Please also see product cards for other CM30/35 configurations.

| TECHNICAL DATA                   |                | MOTOR BRAKE                                                                   |
|----------------------------------|----------------|-------------------------------------------------------------------------------|
| Max. hose size (inch) 1)         | 2 / 1 1/4      | CM30B is equipped                                                             |
| Diameter (blade) external (mm)   | 300x3          | with mechanical brake<br>for faster stopping                                  |
| Diameter (blade) internal (mm)   | 30             | of blade rotation.                                                            |
| Max. hose OD (mm)                | 70             | PNEUMATIC PUSHER                                                              |
| Exhaust outlet OD (mm)           | 60             | CM30P is equipped<br>with pneumatically                                       |
| Motor Power (kW) 2)              | 3.0/2.2        | operated hose pusher.                                                         |
| Motor Power (HP) 2)              | 4.0/2.9        |                                                                               |
| Velocity, 50Hz (rpm)             | 2750           |                                                                               |
| Velocity, 60Hz (rpm)             | 3370           |                                                                               |
| DIMENSIONS (LxWxH)               |                |                                                                               |
| mm                               | 600x503x739    |                                                                               |
| inch                             | 23.6x19.8x29.1 |                                                                               |
| WEIGHT                           |                |                                                                               |
| kg/lbs                           | 42/92.4        |                                                                               |
| Power supply cable not included. |                | <ol> <li>Hydraulic hose, 1-2 wire / 4 w</li> <li>3-phase / 1-phase</li> </ol> |